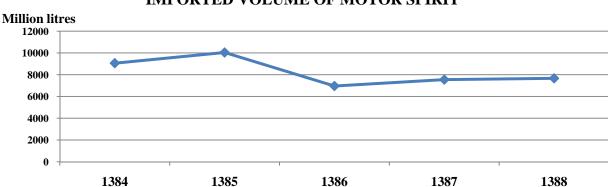

: 8362, motor spirit 59515, burning oil: 18519, and oil gas: 88702 which shows a 3.6, 15.6, -13.2 and 4.4 percent change compared to the preceding year.

In the year 1388, oil gas with the annual consumption of 33817 thousand cubic meters had the maximum share of consumption among all kinds of oil products and motor spirit with the annual consumption of 23652 thousand cubic meters was at the second rank.

Over the same year, out of 1105 cities of the country, 792 cities were supplied with piped gas and 57 cities were being supplied with piped gas, which shows that 72% of the country's cities are supplied with the piped gas. The total production of the National Company of the Petrochemical Industries with a 14.6% increase compared to the preceding year reached 34433 thousand tons in 1388.



#### IMPORTED VOLUME OF MOTOR SPIRIT

In 1388, there were 16131 manufacturing establishments with 10 and more workers having 1251784 employees, which show a fall of 6 and 0.8 percent respectively compared to the preceding year. About 97 percent of the mentioned establishments are owned by the private and 3 percent by the public sectors. Besides, from among the said number of workers, 20.5 percent were employed in the establishments with 10-49 workers, 11.8 percent in the establishments with 50-99 workers and 67.7 percent were employees of the establishments with 100 and more workers.

In the same year, the value-added of the activity of manufacturing establishments with 10 and more workers has been over 44150 billion Rials which represents a 8% increase compared to the preceding year.

I