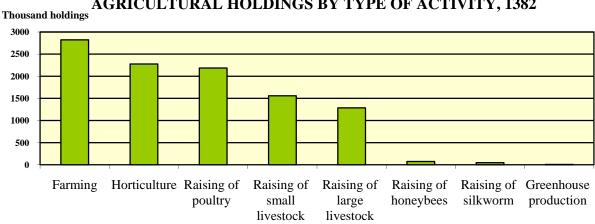

agricultural crops was as follows:

Wheat: area under cultivation, 6,900,000 hectares, production 11.7 million tons, yields in the irrigated wheat, 3.1 tons per hectare and non-irrigated wheat, more than 0.9 tons per hectare.

**Rice**: area under cultivation, 465,000 hectares, production 1.82 million tons, yields in hectare, more than 3.9 tons.

**Production of the orchard crops:** 1.15 million tons apples, 1.3 million tons citrus fruits, 1.4 million tons grape and more than 0.5 and 0.3 million tons date and pistachio respectively. At the time of census (Mehr and Aban 1382) all livestock of the country consisted of 37 million sheep, 20 million goats, 6 million cows, 159,000 buffalos and 139,000 camels.

The area of the forests of the country was estimated 14.3 million hectares in 1388.



#### AGRICULTURAL HOLDINGS BY TYPE OF ACTIVITY, 1382

In 1388, there were 4426 operating mines in the country with a total of 76854 workers which shows an increase of 1.9 percent compared to the previous year.

In the same year, the value of the mines' production amounted to 35586 billion rials. Amongst different activities, iron ore, copper ore, and decorative stones, with 11125, 9168, and 4170 billion rials value respectively had the highest annual production values.

In the year 1388, the value added of the activities of the operating mines amounted to 26663 billion rials out of which the highest amount was that of copper ore, iron ore, and decorative stone, with 7858, 6700, and 3586 billion rials respectively. The total of the value added, obtained from these mines, comprises about 6