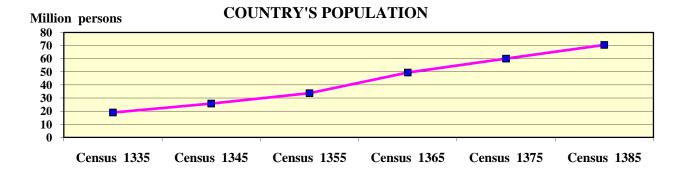

#### **TABLES**

| Title                                                                                         | Page         |
|-----------------------------------------------------------------------------------------------|--------------|
| 1.Land and Climate                                                                            |              |
| 1. 1. LENGTH OF IRANIAN BORDERLINES                                                           | 53           |
| 1. 2. LONGITUDE AND LATITUDE OF OSTANS, 1389                                                  | 53           |
| 1. 3. NUMBER OF SHAHRESTANS, BAKHSHES, CITIES AND DEHESTANS ACCORDING TO THE ADM              | INISTRATIVE  |
| DIVISIONS                                                                                     | 54           |
| 1. 4. GENERAL CHARACTERISTICS OF OSTANS ACCORDING TO THE ADMINISTRATIVE DIVISIONS A           | Γ THE END OF |
| 1389                                                                                          | 55           |
| 1. 5. BAKHSHES, CITIES AND DEHESTANS BY OSTAN AND SHAHRESTAN AT THE END OF 1389               | 57           |
| 1. 6. METEOROLOGICAL DATA FROM SYNOPTIC STATIONS IN CAPITALS OF OSTANS FROM THE YEAR OF ESTAB | LISHMENT TO  |
| DEY 1382                                                                                      | 67           |
| 1. 7. CLIMATIC CONDITIONS OF CAPITALS OF OSTANS, 1389                                         | 69           |
| 1. 8. ABSOLUTE MAXIMUM TEMPERATURE IN CAPITALS OF OSTANS BY MONTH, 1389                       | 74           |
| 1. 9. ABSOLUTE MINIMUM TEMPERATURE IN CAPITALS OF OSTANS BY MONTH, 1389                       | 76           |
| 1. 10. MONTHLY AVERAGE TEMPERATURE IN CAPITALS OF OSTANS, 1389                                |              |
| 1. 11. ANNUAL PRECIPITATION IN CAPITALS OF OSTANS                                             | 80           |
| 1. 12. ANNUAL AVERAGE HEIGHT OF PRECIPITATION IN OSTANS                                       | 81           |
| 1. 13. MONTHLY PRECIPITATION IN CAPITALS OF OSTANS, 1389                                      | 83           |
| 1. 14. HOURS OF BRIGHT SUNSHINE IN CAPITALS OF OSTANS BY MONTH, 1389                          | 85           |
| 1. 15. MAXIMUM WIND SPEED IN CAPITALS OF OSTANS BY MONTH, 1389                                | 87           |
| 1. 16. AREA AND OVERLAND FLOW COEFFICIENT OF MAIN BASINS                                      |              |
| 1. 17. VOLUME OF PRECIPITATION IN THE MAIN BASINS                                             | 89           |
| 1. 18. ESTIMATED VOLUME OF OVERLAND FLOWS OF THE MAIN BASINS                                  | 89           |
| 1. 19. NUMBER AND AREA OF ZONES PROTECTED BY IRAN DEPARTMENT OF ENVIRONMENT AT THE END        | OF THE YEAR  |
| 1389                                                                                          | 91           |
| 2. Population                                                                                 |              |
| 2. 1. POPULATION AND AVERAGE ANNUAL GROWTH                                                    | 98           |
| 2.2. POPULATION ESTIMATION BY SEX IN URBAN AND RURAL AREAS                                    | 101          |
| 2. 3. POPULATION BY AGE                                                                       | 102          |
| 2. 4. POPULATION BY AGE, SEX, AND RESIDENCE STATUS, 1385 CENSUS                               | 103          |
| 2.5. POPULATION BY SEX AND MAJOR AGE GROUPS, 1385 CENSUS                                      | 109          |
| 2. 6. HOUSEHOLDS AND POPULATION BY SEX IN URBAN AND RURAL AREAS                               | 109          |
| 2. 7. SETTLED AND UNSETTLED POPULATION AND HOUSEHOLDS OF OSTANS, 1385 CENSUS                  | 110          |
| 2.8. POPULATION BY SEX IN URBAN AND RURAL AREAS,1385 CENSUS                                   | 112          |
| 2. 9. POPULATION BY TYPE OF HOUSEHOLD, SEX AND OSTAN, 1385 CENSUS                             | 114          |
| 2. 10. CITIES WITH A POPULATION OF 100,000 AND MORE                                           | 116          |
| 2. 11. NUMBER OF CITIES BY POPULATION SIZE GROUP                                              | 119          |
| 2. 12. INHABITED VILLAGES BY POPULATION SIZE GROUP                                            | 119          |
| 2. 13. PRIVATE HOUSEHOLDS BY SIZE                                                             | 119          |
| 2. 14. PRIVATE HOUSEHOLDS BY SEX AND AGE OF THE HEAD OF HOUSEHOLD AND SIZE, 1385 CENSUS       | 120          |
| 2. 15. HOUSEHOLDS BY TYPE AND OSTAN, 1385 CENSUS                                              | 121          |
| 2.16. PRIVATE SETTLED AND UNSETTLED HOUSEHOLDS COMPOSITION,1385 CENSES                        | 122          |
| 2. 17. POPULATION BY SEX AND RELIGION                                                         | 122          |
| 2. 18. POPULATION BY RELIGION AND OSTAN, 1385 CENSUS                                          | 123          |
| 2. 19. ESTIMATE OF ENTERED MIGRANTS DURING THE LAST 10 YEARS BY AGE AND PLACE OF PREVIOUS     | S RESIDENCE, |
| 1385 CENSUS                                                                                   | 124          |