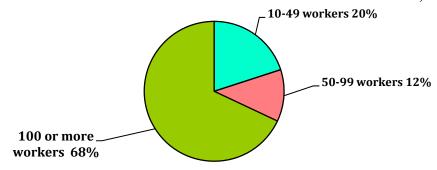

establishments with 10-49 workers, 11.8 percent in the establishments with 50-99 workers and 67.7 percent were employees of the establishments with 100 and more workers.

In the same year, the value-added of the activity of manufacturing establishments with 10 and more workers has been over 44150 billion Rials which represents a 8% increase compared to the preceding year.

In the year 1388, more than 1789 thousand tons of vegetable oil, 1409 thousand tons of sugar and hard sugar, 49471 thousand tons of cement, 465 thousand tons of various type of paper as well as 1441558 sets of passenger cars and jeeps were produced in the manufacturing establishments under the Ministry of Industries and Mines.

DISTRIBUTION OF NATIONAL MANUFACTURING ESTABLISHMENTS WITH 10 AND MORE WORKERS BY SIZE, 1388



In aquatic year 1388-89, the amount of annual discharge of the underground water resources was 75714 million cubic meters which in comparison with the aquatic year 1387-88 indicated a 2.5% rise.

In 1389, the inflow of the large reservoir dams was 35617 million cubic meters, with a 31% decrease in comparison with the previous year. In this year, about 25829 million cubic meters of large reservoir dams water have been consumed, 60 percent of which belongs to the agricultural consumptions.

In 1389, there were more than 16579000 water extensions, which had a 5.6 percent increase in comparison with the preceding year. Out of this number about 12314000 extensions were for the urban areas which had a 5.5% increase compared to the previous year.

In the same year, the gross electricity generat