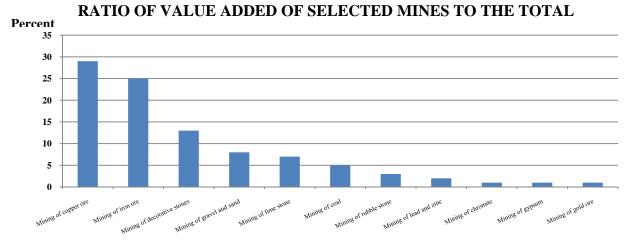

ITY, 1382

In 1388, there were 4426 operating mines in the country with a total of 76854 workers which shows an increase of 1.9 percent compared to the previous year.

In the same year, the value of the mines' production amounted to 35586 billion rials. Amongst different activities, iron ore, copper ore, and decorative stones, with 11125, 9168, and 4170 billion rials value respectively had the highest annual production values.

In the year 1388, the value added of the activities of the operating mines amounted to 26663 billion rials out of which the highest amount was that of copper ore, iron ore, and decorative stone, with 7858, 6700, and 3586 billion rials respectively. The total of the value added, obtained from these mines, comprises about 68% of the total value added of this sector.



In the year 1388, a total of 750537 thousand barrels of crude oil were exported, which shows a 13.3% decrease compared to the preceding year. Also in the same year, the amount of oil products exports was 17 million liters per day due to a 6.3% rise compared to the preceding year.

Furthermore, in the same year, the production of some oil products in the total national refineries by cubic meter per day was: liquefied gas: 8362, motor spirit 59515, burning oil: 18519, and oil gas: 88702 which shows a 3.6, 15.6, -13.2 and 4.4 percent change compared to the preceding year.

In the year 1388, oil gas with the annual consumption of 33817 thousand cubic meters had the maximum share of consumption among all kinds of oil products and motor spirit with the annual consumption of 23652 thousand cubi